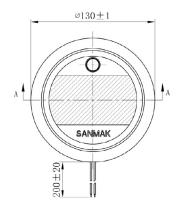

### **Technical Drawing** (not to scale)

LED 24 x 1W 2525SMD

Illumination 1780Lm

Material PC Lens, ADC12 Housing

Protection IP67

Operating Temperature -25°C to 65°C Switch Touch Button

Dimensions See above diagram

Compliance CE, EMC R10

The information contained in this document is correct to the best of our knowledge at the time of printing. However, specifications may change at any time without notice.