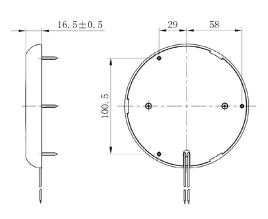

### **Technical Drawing** (not to scale)

LED 24 x 1W 2525SMD

Illumination 1780Lm

Material PC Lens, ADC12 Housing

Protection IP67

Operating Temperature -25°C to 65°C Switch Touch Button

Dimensions See above diagram

Compliance CE, EMC R10

The information contained in this document is correct to the best of our knowledge at the time of printing. However, specifications may change at any time without notice.