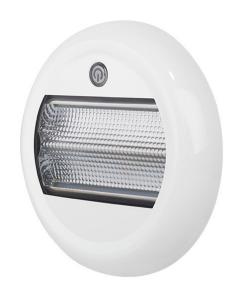

#### Part No. 0-668-28

Durite's Mega Power SMD 2525 LED Interior Dome Lamp with touch button switch offering 3 settings: 50% 75% and 100% luminance.10-30VDC. 24 high power white SMD LED's. 1780Lm. PC Lens with ADC12 Housing. IP67. E Marked EMC R10. 20cm flying leads.

LED 24 x 1W 2525SMD

Illumination 1780Lm

Material PC Lens, ADC12 Housing

Protection IP67

Operating Temperature -25°C to 65°C Switch Touch Button

Dimensions See above diagram

Compliance CE, EMC R10

The information contained in this document is correct to the best of our knowledge at the time of printing. However, specifications may change at any time without notice.